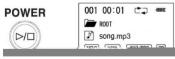

# LCD display

- 1. Number of Music being Played
- 2. Playing Time
- 3. Repeat Mode
- 4. Battery Strength/ Hold Key
- 5. Currently Used Folder
- 6. Names of Signer and Music or Song
- 7. Type of File
- 8. Equalizer Mode
- 9. Bit RATE
- 10. 3D Mode

### 1. Power ON / OFF

#### POWER ON

Press "Play / Stop / Power" and hold it for 1-2 seconds to turn on the power.

# 2. Playing Start

Press "Play / Stop / Power" button once, it will play the track.